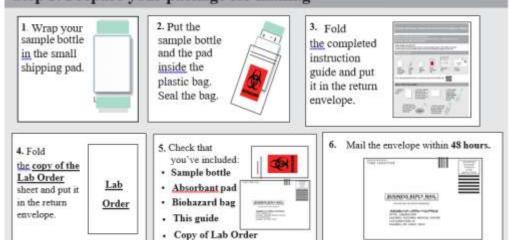

### Step 3. Prepare your package for mailing

### Mail you sample within 48 HOURS of Collection