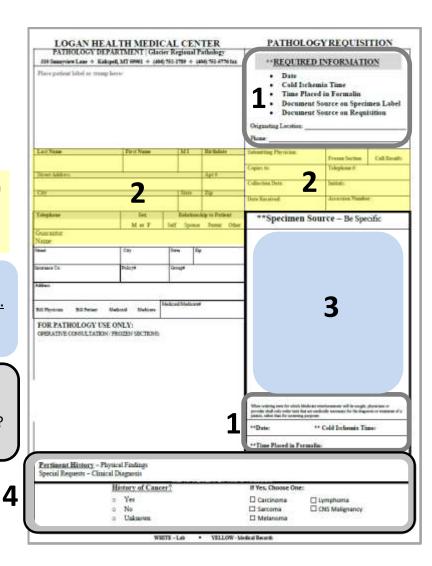

- The required information has changed.
   Enter under Specimen Source
  - a. Date
  - b. Cold Ischemia Time
  - c. Time placed in formalin
  - d. Source on Specimen Label
  - e. Source on Requisition
- Complete ALL patient related information or use pre-printed label. Include location and phone information on each requisition.
- 3. Specimen source MUST be documented on the requisition and specimen label (s).

  BE SPECIFIC
- 4. Complete
  - Pertinent History
  - Answer History of Cancer?
  - Choose type of Cancer