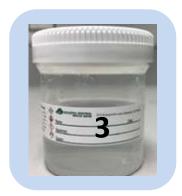

## Specimen Labels – for each specimen

Use printed labels (Meditech), <u>or</u> Label on Formalin Container, <u>or</u> Included labels

## **All Labels MUST Include:**

- o Full Legal Name
- Date of Birth
- Specimen Source (be specific)
- Collection Date

| Name            |   |              |   |
|-----------------|---|--------------|---|
| DOB             |   | <del></del>  |   |
| Specimen        | 2 |              |   |
| Source          |   | <del> </del> |   |
| Collection Date |   |              | _ |